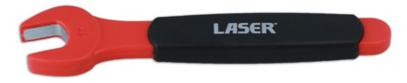

## **Insulated Open Ended Spanner 17mm**

Insulated, 17mm open ended spanner, to IEC60900 standards for for live working up to 1000V AC / 1500V DC.

## **Additional Information**

- Size: 17mm.
- IEC60900 for for live working up to 1000V AC / 1500V DC.
- VDE certified.
- Manufactured from chrome vanadium.
- Other sizes available, see Part Nos. 60911 (8mm), 60912 (10mm), 60913 (12mm), 60914 (13mm), 60915 (14mm), 60917 (19mm). Also available in 7pc set, Part No. 6048.